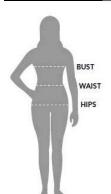

#### The right size for her...

#### Measuring Women

**Bust**: Around the fullest part and across the shoulder blades.

Waist: Around the natural waistline.

**Hips:** Around the fullest part below the waist.