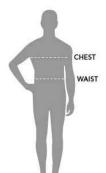

#### The right size for him...

#### Measuring Men

Collar: Around the neck, at the base where the shirt ties.

Chest: Around the fullest part, under the arms and across the shoulder blades.

Waist: Around the natural waistline, level with the top of waistband.